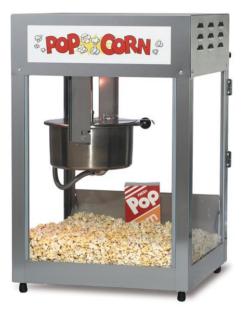

# Pop Maxx 12/14 oz.

Model No. 2552

### **Overall Dimensions:**

Width: 20.75" Depth: 21.125" Height: 31" (Base of cabinet is 20" x 20")

### Features:

- 12/14 oz. Stainless Kettle
- Ideal Cart, Model No. 2148ST (sold separately).
- Spacer is 13318 (sold separately).